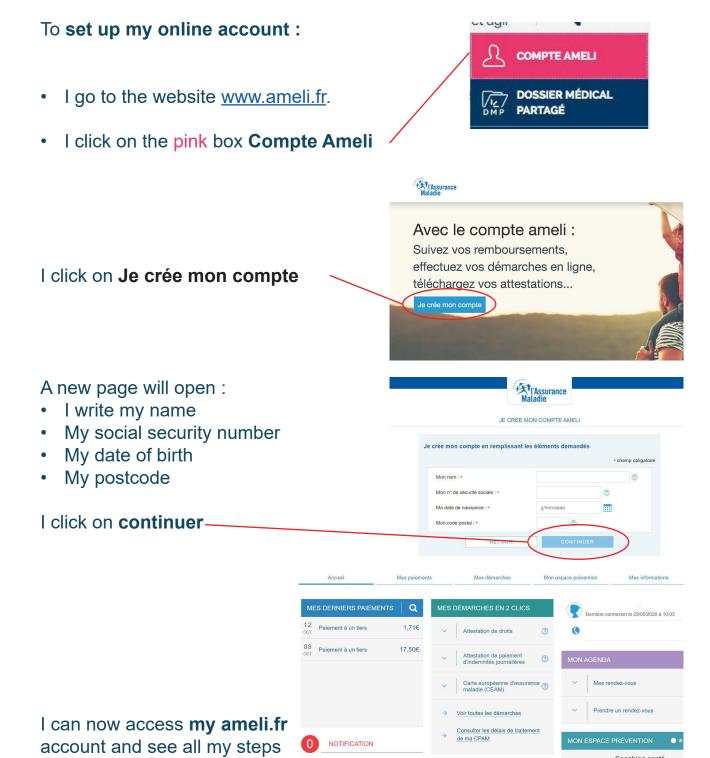

# How can I access my social rights (what I am entitled to) online?

I can view my social rights (what I am entitled to) on the internet with my telephone or a computer

My social security number is very important I will need it for all my healthcare documents

I can now access my ameli.fr account and see all my steps

on the website www.ameli.fr

on the mobile telephone app