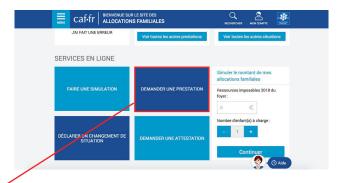

# I apply on www.caf.fr:

On the homepage of the website

- I go all the way down
- I go to services en ligne
- I click on demander une prestation
- I click on Cliquez ici