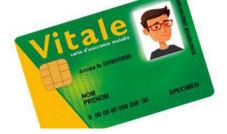

- I do not have to pay the doctor
- I do not have to pay for prescriptions

When I have the right to social security

- I have a social security number
- I have a 'carte Vitale' (a health insurance card) which shows :
- · a photo of me
- my social security number

My social security number is very important I will need it for all my healthcare documents

I can now access my ameli.fr account and see all my steps

on the website www.ameli.fr

on the mobile telephone app