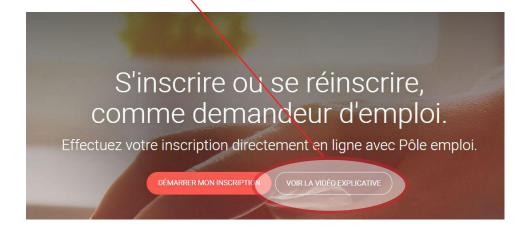

# To register as a jobseeker

- I click on m'inscrire; a welcome page will open
- I click on the video to see how to register