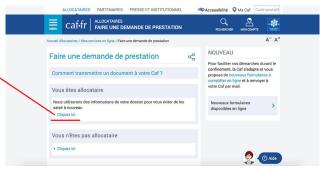

# I apply on www.caf.fr:

On the homepage of the website

- I go all the way down
- I go to services en ligne
- I click on demander une prestation
- I click on Cliquez ici

# I choose what to apply for

- I click on my choice
- I click on Faire la demande
- I fill out the forms
- · I download the forms
- I print the forms
- · I send the forms to CAF by post

When I have finished my application, CAF will give me my **welfare number** To access my **CAF account** online CAF will also give me a personal number and a password.