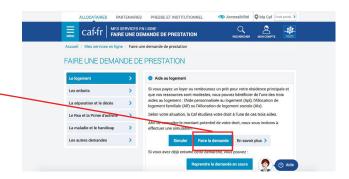

# I apply on www.caf.fr:

On the homepage of the website

- I go all the way down
- I go to services en ligne
- I click on demander une prestation
- I click on Cliquez ici

# I choose what to apply for

- I click on my choice
- I click on Faire la demande
- I fill out the forms
- · I download the forms
- I print the forms
- · I send the forms to CAF by post

When I have finished my application, CAF will give me my **welfare number** To access my **CAF account** online CAF will also give me a personal number and a password.