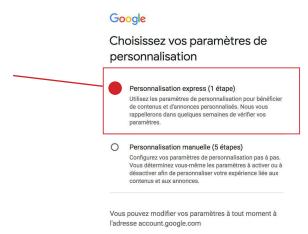

## The page Choisissez vos paramètres de personnalisation opens :

- I click on personnalisation express
- I click on Suivant

Suivant