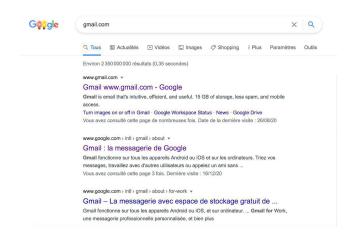

#### If I choose Gmail:

- I go to Google
- I write gmail.com into the search bar
- I click on <u>www.gmail.com</u>