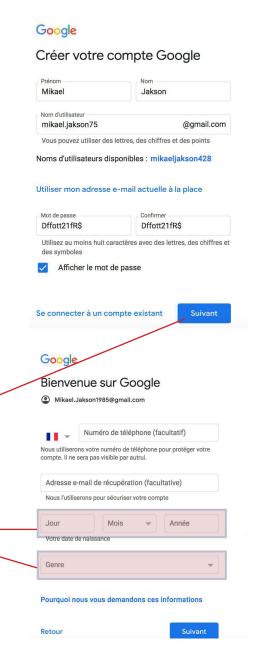

## The Gmail opens:

- I click on Créer un compte
- I write my name and surname
- · The username that I have chosen
- The password that I have chosen
- I have to write the password twice
   I keep my password
   I do not let anyone see it
- I click on Suivant

The **Welcome to Google** page opens I do not have to fill in the first two boxes

- I write my date of birth
- In the Gender box
   I choose man or woman or other
- I click on Suivant